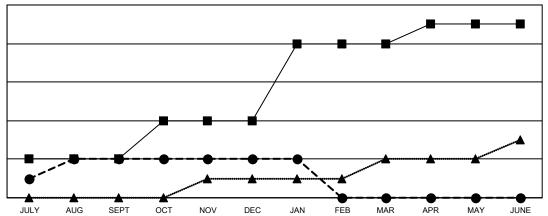

## GOALS AND ACTUAL NEW CLUBS CUMULATIVE

- CURRENT YEAR GOALS FOR NEW CLUBS

- CURRENT YEAR ACTUAL NEW CLUBS

▲ - LAST YEAR ACTUAL NEW CLUBS