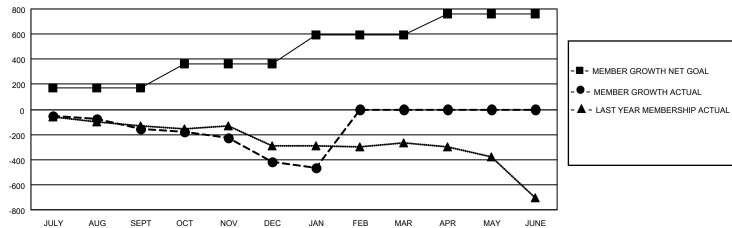

## Multiple District 19

| Clubs         |               |             |               | Members               |                           |                         |                                                    |  |
|---------------|---------------|-------------|---------------|-----------------------|---------------------------|-------------------------|----------------------------------------------------|--|
|               | RESULTS FOR   | R 2020-2021 |               | RESULTS FOR 2020-2021 |                           |                         |                                                    |  |
| QUARTER       | NEW CLUB GOAL | NEW CLUBS   | DROPPED CLUBS | QUARTER M             | IEMBER GROWTH NET<br>GOAL | MEMBER GROWTH<br>ACTUAL | DROPPED<br>MEMBERS ACTUAL<br>(including transfers) |  |
| JULY/AUG/SEPT | 2             | 2           | 1             | JULY/AUG/SEPT         | Г 174                     | 195                     | 300                                                |  |
| OCT/NOV/DEC   | 2             | 0           | 3             | OCT/NOV/DEC           | 188                       | 185                     | 430                                                |  |
| JAN/FEB/MAR   | 4             | 0           | 2             | JAN/FEB/MAR           | 229                       | 46                      | 74                                                 |  |
| APR/MAY/JUNE  | 1             | 0           | 0             | APR/MAY/JUNE          | 169                       | 0                       | 0                                                  |  |

## GOALS AND ACTUAL MEMBERS CUMULATIVE

| DROPPED CLUBS: 6  |     | 129 CLUBS OF 399 ADDED 1 OR MORE<br>NEW MEMBERS | GENDER DISTRIBUTION  MALE 6,071 (60.45%) |                |       |
|-------------------|-----|-------------------------------------------------|------------------------------------------|----------------|-------|
| DROPPED MEMBERS   |     |                                                 | FEMALE                                   | 3,972 (39.55%) |       |
| DECEASED          | 88  | CLICK HERE FOR CUMULATIVE                       | TOTAL FAMILY UNIT MEMBERS                |                | 2,279 |
| CLUB CANCELLED 29 |     | MEMBERSHIP DATA                                 |                                          |                | 4 405 |
| OTHER             | 687 |                                                 | FAMILY MEMBERS PAYING HALF DUES          |                | 1,165 |
| TOTAL             | 804 |                                                 | 5020                                     |                |       |